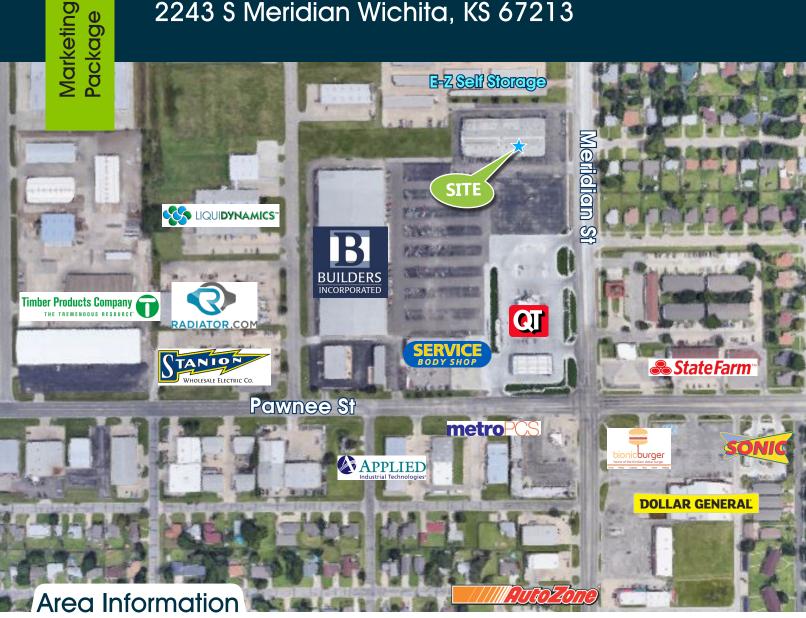

# Office/Retail/Showroom Space 2243 S Meridian Wichita, KS 67213

Area Neighbors: E-Z Self Storage, Dopps Chiropractor, QuikTrip, Service Body Shop, Stanion Wholesale Electric, Liquidynamics, Timber Products Company, Builders Inc, Applied Industrial Technologies, Metro PCS, AutoZone, Dollar General, Bionic Burger, Sonic, State Farm, and many more!