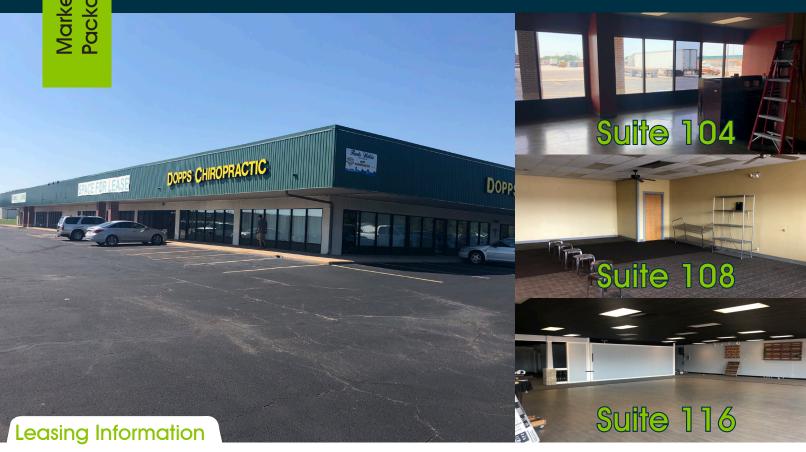

Marketing Package

## Office/Retail/Showroom Space 2243 S Meridian Wichita, KS 67213

104: 2,500 SF @ \$8.64/SF/YR Suites Available:

> 108: 2,000 SF @ \$8.64/SF/YR 116: 10,000 SF @ \$4.56/SF/YR

Zoning: **Limited Industrial** Lease Type: **Modified Gross** 

# **Sultes 104 and 108** can be combined!

### **Contact Information**

Levi Iseman (316) 618-1100 Levi@insitere.com Kristin Stang, CCIM (316) 618-1100 KStang@insitere.com

- ✓ Highly visible street signage
- √ Suite 104 includes plumbing and floor plan for hair salon or barber
- ✓ Landlord willing to participate in build out
- ✓ Ample parking and reserved spots available
- √ Neighboring tenants include Dopps Chiropractic and Advanced Physical Therapy